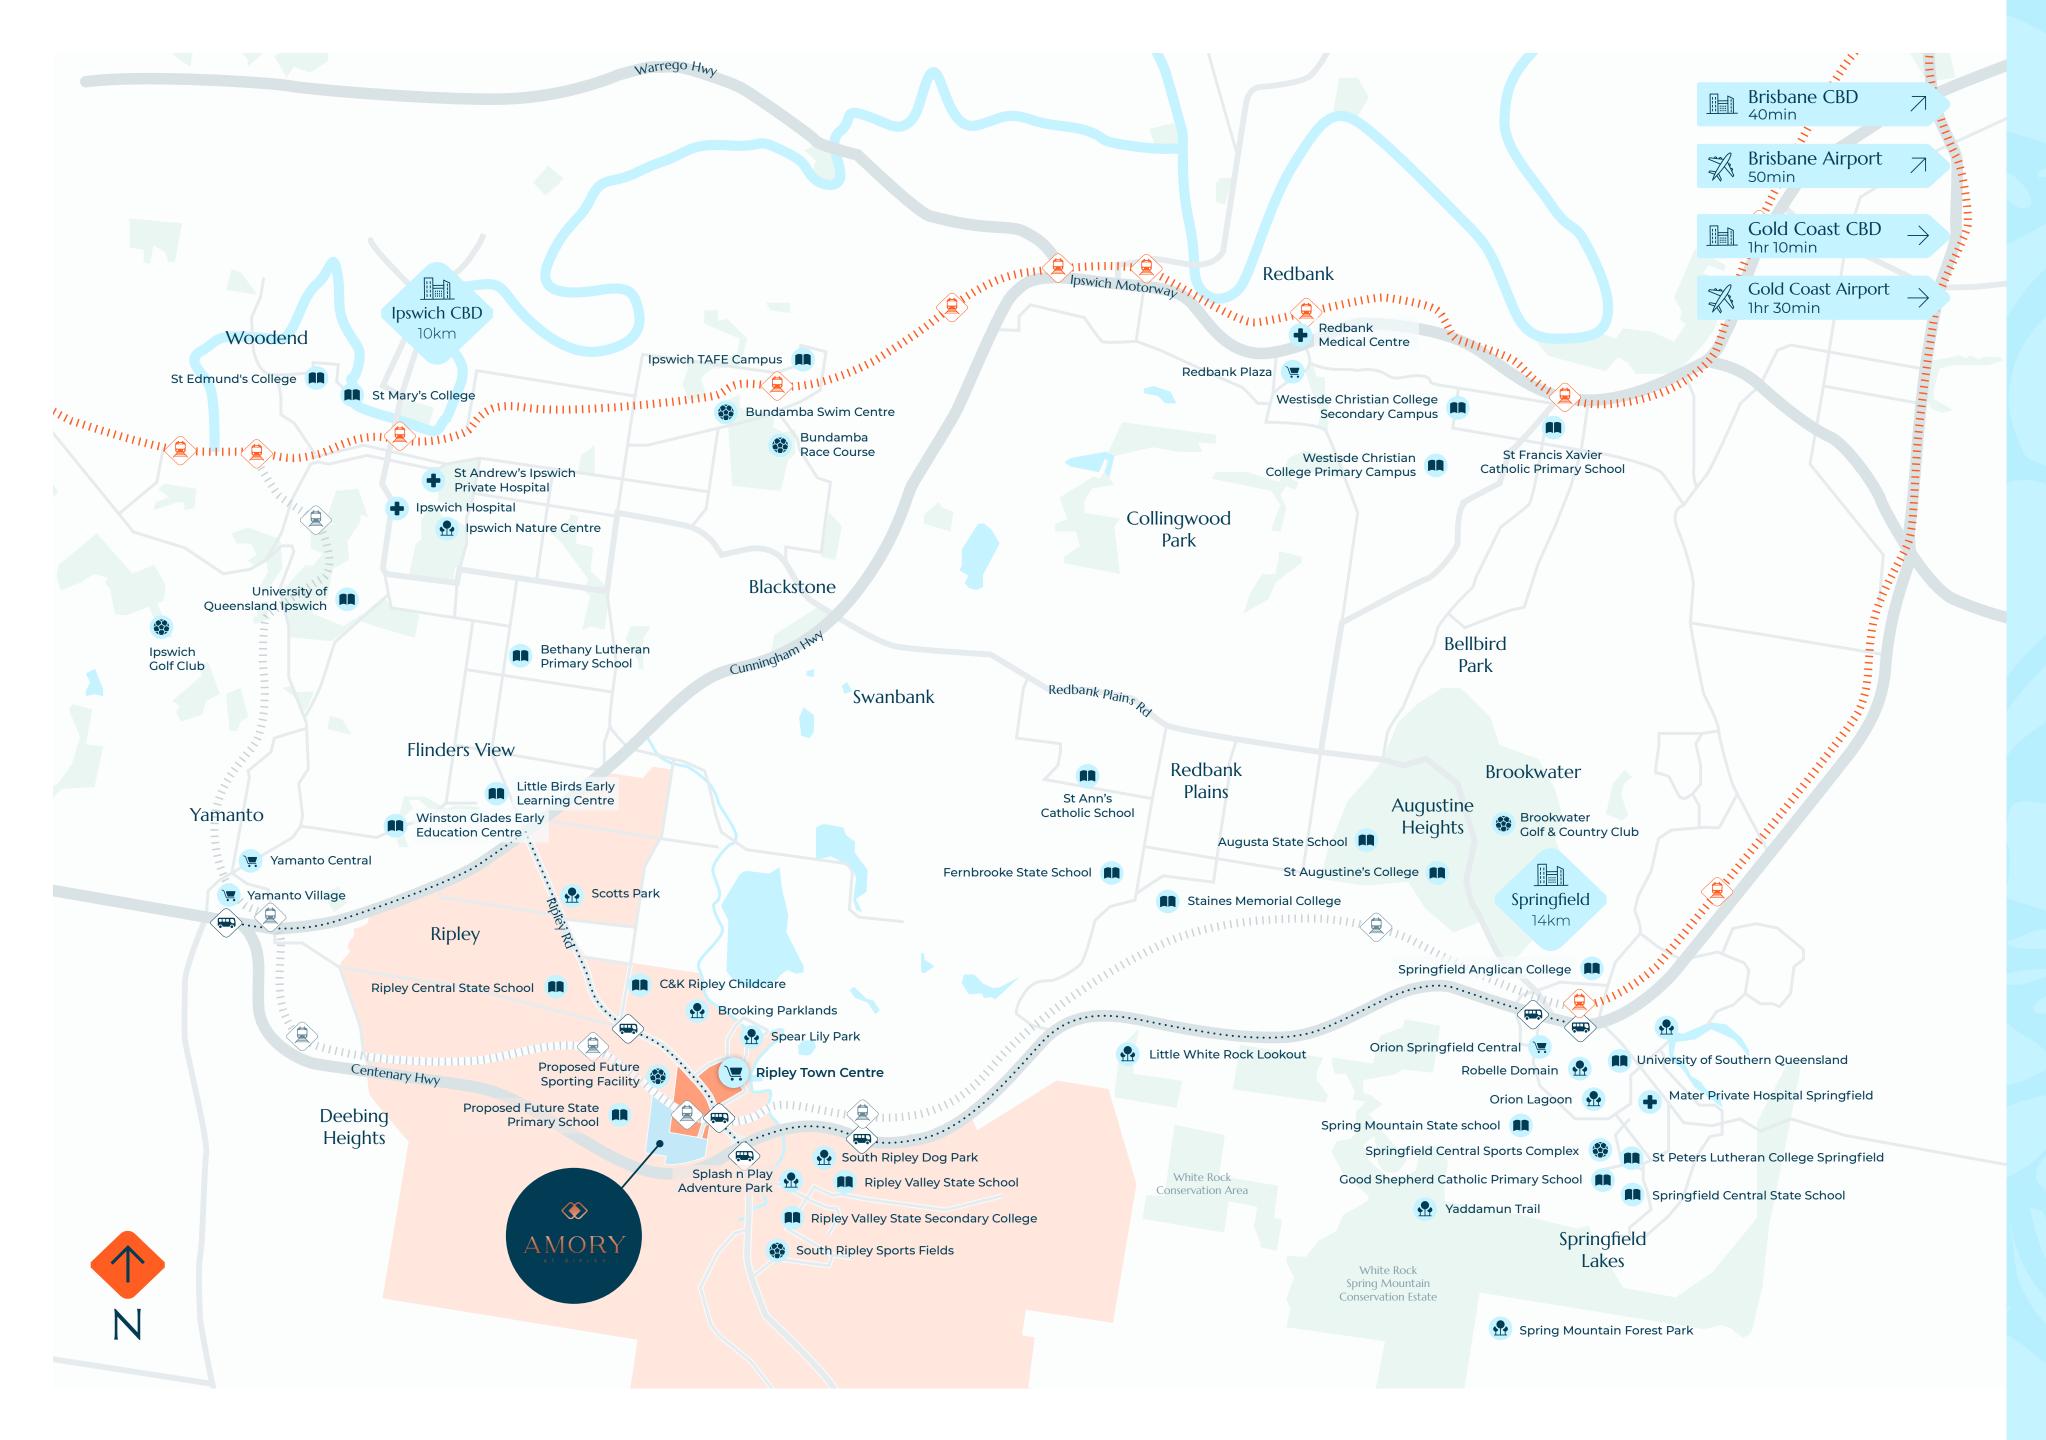

Ripley Rd, Ripley, QLD 4306

## Ripley Town Centre Tenants

- Anytime Fitness
- · The Bahnmi House
- · BWS
- · Coles
- EcoCentric
- · Gold Class Nails
- · Golden Lor Chinese Restaurant
- Krave Kebab
- Little Piggy Cafe
- Mode Hairdressing
- Pet Mince Direct
- Pharmacy 4 Less
- QML Ripley
- Raku Sushi
- · Rental Invest
- Ripley Dental Surgery
- Ripley Grocery
- Ripley Medical & Skin Clinic
- · Ripley News & Lotto
- · Ripley Vet
- Sensational Healing Allied Health
- Minka Place
- Pebbles Dog Park

## Legend

- Schools & Early Learning
- Shopping
- Medical Facilities
- Parks & Leisure
- Sport Facilities
- Ripley Urban Development Region
- Ripley Town Centre
- (III) Existing Train Line
- Proposed Train Line
- Bus Line